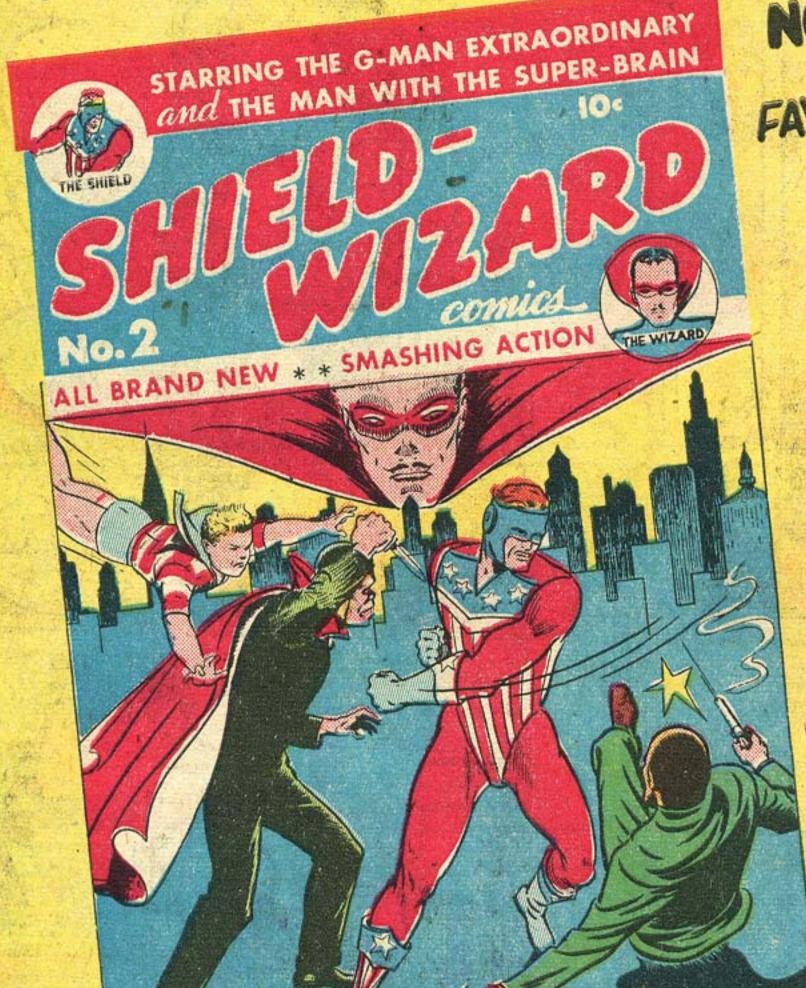

-------------------------------|----------------------|
| NAME               | ADDRESS              | BREED OF E                            | 106                  |
| SEX OF DOB         | . APPROXIMATE WEIGHT | CONDITION OF COAT CHA                 | 101                  |
| EYE5               | NOSE SOWE            | FUNCTIONS                             | north and the second |
| OTHER REMARKS      |                      | , , , , , , , , , , , , , , , , , , , |                      |























































































- NEXT DAY



YOU!

HOW-?









SKY DETECTIVE



































































































































































# HENEW



THE NEW ISSUE NO.2. ISSUE YOUR OF YOUR MAGAZINE FAVORITE MAGAZINE

LOOK FOR TOMMY THE SUPER BOY!

> ALL NEW! ALL DEDEN

ON SALE AT ALL NEWSTANDS





























































































































































MEN OF MARS! I HAVE AR-

TINY ON EARTH! I COMMAND

YOU TO RESPECT AND OBEY THE TWO WHO STAND AT MY

FEET!







LAND OF CALIFORNIA!



TWO ITALIAN SPIES WAY-LAID LOOP LOGAN AND TOGGED HIM - BOUND AND WEIGHTED-INTO THE WATERS OF THE NILE.. BUT LOGAN'S FAITHFUL SERVANT, CLATRA, DOVE TO LIE RESCUE.. NOW, JUST AS THE SPIES ARE ABOUT TO TAKE OFF IN THEIR SEAPLANE, LOOP AND CLATRA APPROACH THROUGH THE WATER!





















































































## C